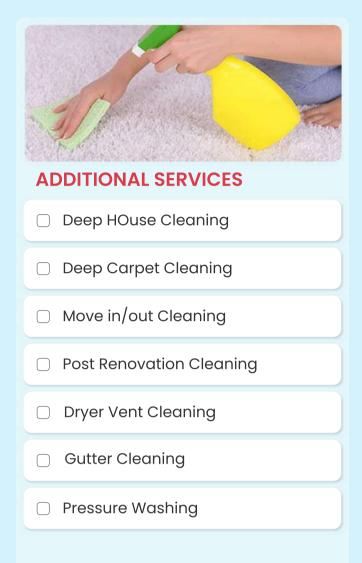

# **DEEP HOUSE CLEANING CHECKLIST**

## **ALL AREAS**

- Under & behind furniture
   & appliances
- Wash Baseboards
- Inside Kitchen cabinets
   & Bathroom cabinets
- □ Wipe fans, light fixtures, and vents
- Wet Wipe door frames, hinges, handle and doors
- Remove Cobwebs
- Disinfect sink, counter-tops, shower and toilets
- Wipe Switch plates, baseboards & trims
- Dust all wall hangings

| ALL ROOMS                                                               |
|-------------------------------------------------------------------------|
| <ul> <li>Dust exposed surfaces<br/>including baseboards</li> </ul>      |
| Wipe and sanitize touchpoints                                           |
| Including doorknobs, rails and light switches                           |
| <ul> <li>Spot clean interior windows<br/>for obvious smudges</li> </ul> |
| <ul> <li>Vacuum carpets and/or sweep<br/>and mop floors</li> </ul>      |
| <ul> <li>Empty waste-baskets and<br/>replace bags</li> </ul>            |
| Plages lague new clagn bags                                             |

# **KITCHEN**

 Clean small appliances inside & outside

Including microwave, coffee machine, toaster

- Clean range top and surface
- Clean, wipe, and shine sinks
- Clean surfaces of fridge, oven and dishwasher

Includes stainless steel one of each

- □ Clean all countertop surfaces
- Spot clean of exterior cupboards oven & other kitchen furniture

## BATHROOMS

 Full cleaning of shower and bathtub

Including walls and glass partitions

- Clean, dry, and shine mirrors sink(s), chrome and tiles
- Scrub and sanitise toilet
- Spot clean exterior of cabinets
- Clean countertop surfaces